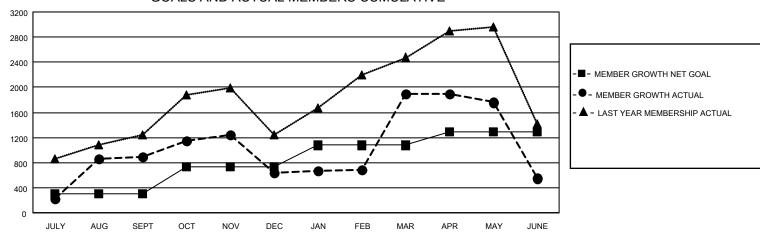

## GOALS AND ACTUAL MEMBERS CUMULATIVE

| DROPPED CLUBS: 107 |       | 487 CLUBS OF 721 ADDED 1 OR<br>MORE NEW MEMBERS | GENDER DISTRIBUTION                |                 |
|--------------------|-------|-------------------------------------------------|------------------------------------|-----------------|
|                    |       |                                                 | MALE                               | 15,771 (72.69%) |
|                    |       |                                                 | FEMALE                             | 5,919 (27.28%)  |
| DROPPED MEMBERS    |       |                                                 | NON BINARY                         | 1 (0.00%)       |
| DECEASED           | 68    |                                                 | PREFER NOT TO ANSWER               | 5 (0.02%)       |
| CLUB CANCELLED     | 1,016 |                                                 | TOTAL FAMILY UNIT MEMBERS          | 11,032          |
| OTHER              | 3,829 | CLICK HERE FOR CUMULATIVE                       | TOTAL FAMILY UNIT MEMBERS          | 11,032          |
| TOTAL              | 4,913 | MEMBERSHIP DATA                                 | FAMILY MEMBERS PAYING HALI<br>DUES | 6,446           |

| ⇃   | Members                                     |       |              |               |                       |  |  |  |  |  |
|-----|---------------------------------------------|-------|--------------|---------------|-----------------------|--|--|--|--|--|
| ╽   | RESULTS FOR 2022-2023                       |       |              |               |                       |  |  |  |  |  |
| ١   | QUARTER                                     | MEMBE | R GROWTH NET | MEMBER GROWTH | DROPPED               |  |  |  |  |  |
| ı   |                                             |       | GOAL         | ACTUAL        | MEMBERS ACTUAL        |  |  |  |  |  |
| ١   |                                             |       | 005          | 4.007         | (including transfers) |  |  |  |  |  |
| ı   | JULY/AUG/SEPT<br>OCT/NOV/DEC<br>JAN/FEB/MAR |       | 305          | 1,607         | 608                   |  |  |  |  |  |
| ı   |                                             |       | 430          | 1,179         | 1,387                 |  |  |  |  |  |
| l   |                                             |       | 340          | 1,720         | 330                   |  |  |  |  |  |
|     | APR/MAY/JUI                                 | NE    | 210          | 1,336         | 2,588                 |  |  |  |  |  |
| - 1 |                                             |       |              |               |                       |  |  |  |  |  |