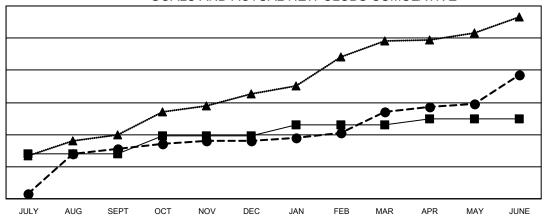

## GOALS AND ACTUAL NEW CLUBS CUMULATIVE

- CURRENT YEAR GOALS FOR NEW CLUBS

- ■ - CURRENT YEAR ACTUAL NEW CLUBS

- ▲ - LAST YEAR ACTUAL NEW CLUBS

## Multiple District 320

LOCATION: INDIA

| Clubs                 |               |           |               |  |  |  |  |  |
|-----------------------|---------------|-----------|---------------|--|--|--|--|--|
| RESULTS FOR 2022-2023 |               |           |               |  |  |  |  |  |
| QUARTER               | NEW CLUB GOAL | NEW CLUBS | DROPPED CLUBS |  |  |  |  |  |
| JULY/AUG/SEPT         | 28            | 31        | 32            |  |  |  |  |  |
| OCT/NOV/DEC           | 11            | 5         | 35            |  |  |  |  |  |
| JAN/FEB/MAR           | 7             | 18        | 13            |  |  |  |  |  |
| APR/MAY/JUNE          | 4             | 23        | 28            |  |  |  |  |  |